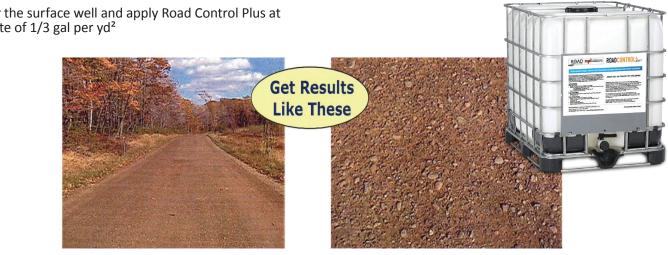

### **DUST ABATEMENT**

 Water the surface well and apply Road Control Plus at the rate of 1/3 gal per yd<sup>2</sup>